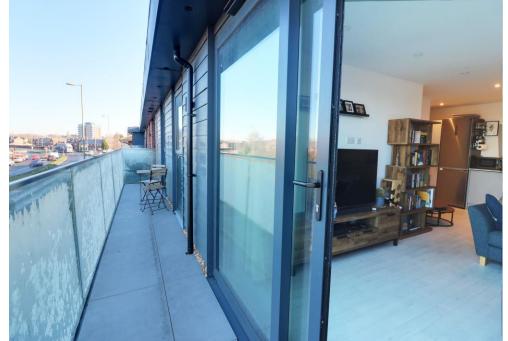

### DESCRIPTION

Immaculate, two bedroom top floor flat situated in Leigh Road, Havant. The property benefits from a security entry system, lift to all floors and a 'premium' allocated parking space. Internally there is a light and airy feel throughout, an open plan kitchen/lounge with full length balcony, modern bathroom, a generous sized master bedroom and an additional second bedroom. On leaving the property you are just a short walk to Havant town Centre with its amenities and mainline train station to London. Internal viewing highly recommended.

#### ACCOMMODATION

KITCHEN / LIVING AREA: 20' 1" x 9' 6" (6.12m x 2.89m)

BEDROOM 1: 10' 0" x 10' 2" (3.05m x 3.10m)

BEDROOM 2: 8' 3" x 10' 2" (2.51m x 3.10m)

BATHROOM: 6' 0" x 5' 2" (1.83m x 1.57m)

BALCONY