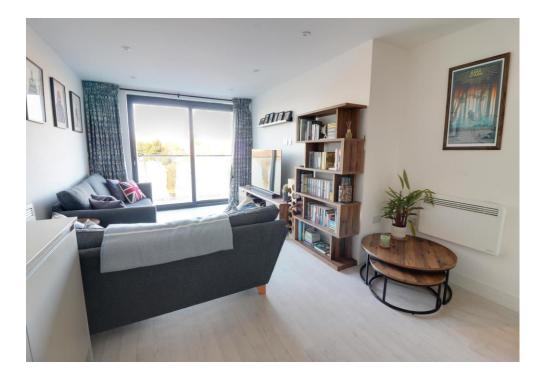

### DESCRIPTION

Immaculate, two bedroom top floor flat situated in Leigh Road, Havant. The property benefits from a security entry system, lift to all floors and a 'premium' allocated parking space. Internally there is a light and airy feel throughout, an open plan kitchen/lounge with full length balcony, modern bathroom, a generous sized master bedroom and an additional second bedroom. On leaving the property you are just a short walk to Havant town Centre with its amenities and mainline train station to London. Internal viewing highly recommended.

#### ACCOMMODATION

KITCHEN / LIVING AREA: 20' 1" x 9' 6" (6.12m x 2.89m)

BEDROOM 1: 10' 0" x 10' 2" (3.05m x 3.10m)

BEDROOM 2: 8' 3" x 10' 2" (2.51m x 3.10m)

BATHROOM: 6' 0" x 5' 2" (1.83m x 1.57m)

BALCONY