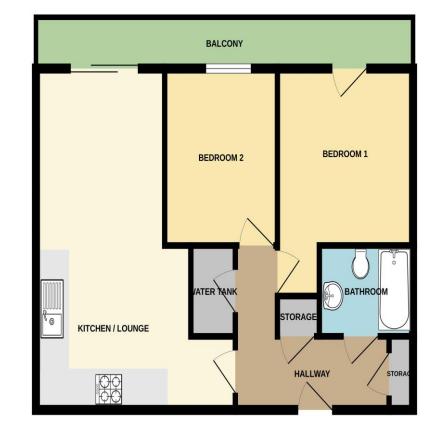

#### ACCOMMODATION

KITCHEN / LIVING AREA: 20' 1" x 9' 6" (6.12m x 2.89m)

BEDROOM 1: 10' 0" x 10' 2" (3.05m x 3.10m)

BEDROOM 2: 8' 3" x 10' 2" (2.51m x 3.10m)

BATHROOM: 6' 0" x 5' 2" (1.83m x 1.57m)

BALCONY