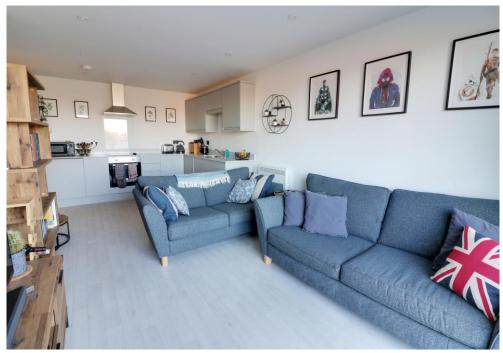

### DESCRIPTION

Immaculate, two bedroom top floor flat situated in Leigh Road, Havant. The property benefits from a security entry system, lift to all floors and a 'premium' allocated parking space. Internally there is a light and airy feel throughout, an open plan kitchen/lounge with full length balcony, modern bathroom, a generous sized master bedroom and an additional second bedroom. On leaving the property you are just a short walk to Havant town Centre with its amenities and mainline train station to London. Internal viewing highly recommended.

#### ACCOMMODATION

KITCHEN / LIVING AREA: 20' 1" x 9' 6" (6.12m x 2.89m)

BEDROOM 1: 10' 0" x 10' 2" (3.05m x 3.10m)

BEDROOM 2: 8' 3" x 10' 2" (2.51m x 3.10m)

BATHROOM: 6' 0" x 5' 2" (1.83m x 1.57m)

BALCONY