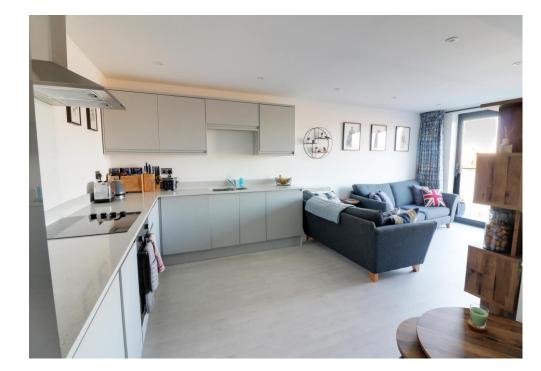

### DESCRIPTION

Immaculate, two bedroom top floor flat situated in Leigh Road, Havant. The property benefits from a security entry system, lift to all floors and a 'premium' allocated parking space. Internally there is a light and airy feel throughout, an open plan kitchen/lounge with full length balcony, modern bathroom, a generous sized master bedroom and an additional second bedroom. On leaving the property you are just a short walk to Havant town Centre with its amenities and mainline train station to London. Internal viewing highly recommended.

#### ACCOMMODATION

KITCHEN / LIVING AREA: 20' 1" x 9' 6" (6.12m x 2.89m)

BEDROOM 1: 10' 0" x 10' 2" (3.05m x 3.10m)

BEDROOM 2: 8' 3" x 10' 2" (2.51m x 3.10m)

BATHROOM: 6' 0" x 5' 2" (1.83m x 1.57m)

BALCONY